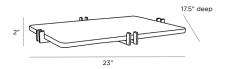

# LOCKHART TRAY

2060

H: 2 IN, W: 23 IN, D: 17.5 IN

Bengal

Contract Suitable As Is

Let the stage of your display be a part of the presentation. This tray, made from gorgeously veined bengal marble, is an eye-catching piece on its own with its elaborate rust-colored textures. The slab rests on a low brass rail stand, finished in a handsome antique brass. We see this as a bar cart tray or a display stand for a console — but it is truly versatile for any type of display. Marble will vary.

#### APPEARANCE

Material Brass, Marble
Material Type Cast, Polished

Finish Antique Brass, Bengal

Finish Will Vary true
Top Coat/Sealant true

DIMENSIONS

Foot Print W: 23 IN, D: 17.5 IN