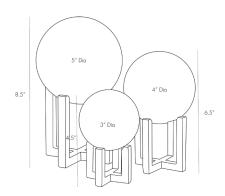

## MACARTHUR SCULPTURES, SET OF 3

9548

Clear

Contract Suitable As Is

Almost like the three Graces of Greek mythology, these crystal muses exemplify grace, charm and beauty. Aglaia, Thalia and Euphrosyne personified their own qualities, just as each of these pieces feature their own qualities in Clear, seeded and crackled textures. They are polished to a pristine orb and rest atop individual pedestals finished in antique brass.

## APPEARANCE

Material Crystal, Steel
Material Type Crackled, Seedy
Finish Clear, Pale Brass

Finish Will Vary true Top Coat/Sealant true

## SHIPPING

Product Weight 11 LBS Gross Weight 1 12 LBS

Shipping Box 1 H: 14 IN, L: 14 IN, W: 10 IN

CONTRACT

Contract Suitable true