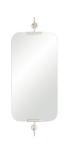

Shipping Requirements TruckShip Product Weight 28 LBS Gross Weight 1 60.65 LBS

Hovering ever-so-slightly against the wall, this brilliant mirror performs

hold a plain glass mirror, which has rounded edges for a softer look. Can

"depth-defying†feats in a space. Two polished nickel brackets

be hung vertically or horizontally depending on the wall space. Hangs on two security cleat attachments. Also available in antique brass (6872).