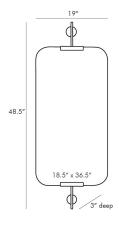

## MADDEN MIRROR

6873 H: 48.5 IN, W: 19 IN, D: 3 IN Polished Nickel Contract Suitable As Is

APPEARANCE

Material Brass, Mirror

Finish Plain Top Coat/Sealant true

DIMENSIONS

Mirror Size H: 36 IN, W: 19 IN

SHIPPING