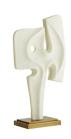

## MAEVE SCULPTURE

9544 H: 25.5 IN, W: 13.5 IN, D: 6 IN Ivory Contract Suitable As Is Interpretation, like beauty, is in the eye of the beholder. And no matter what your eye sees in this refined modernist sculpture, it's undeniably magnificent. The ivory-toned form is dual-sided to face either left or right and stands over two feet tall on an antique brass finish metal base. Pair it with its modernist partner, the Martin Sculpture (9545) to create a tabletop gallery.

#### APPEARANCE

Material Resin, Steel

Finish Antique Brass, Faux Marble

Finish Will Vary true
Top Coat/Sealant true