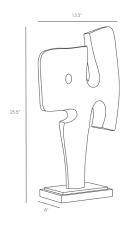

## MAEVE SCULPTURE

9544 H: 25.5 IN, W: 13.5 IN, D: 6 IN Ivory Contract Suitable As Is Interpretation, like beauty, is in the eye of the beholder. And no matter what your eye sees in this refined modernist sculpture, it's undeniably magnificent. The ivory-toned form is dual-sided to face either left or right and stands over two feet tall on an antique brass finish metal base. Pair it with its modernist partner, the Martin Sculpture (9545) to create a tabletop gallery.

## DIMENSIONS

Foot Print W: 9 IN, D: 6 IN