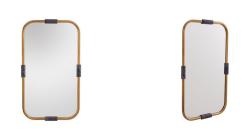

# MAJOR MIRROR

4681 H: 48.5 IN, W: 29 IN, D: 2 IN Antique Brass Contract Suitable As Is Inspired by Bauhaus design, materials are brought together in a modern and refined way. Framed in antiqued brass, the curves add softness, while the carved black marble accents give it a bold presence. Security cleat hanging hardware allows this mirror to hang vertically. Finish will vary.

#### APPEARANCE

Material Finish Finish Will Vary Top Coat/Sealant

Brass, Marble, Mirror Antique Brass, Black, Plain true true