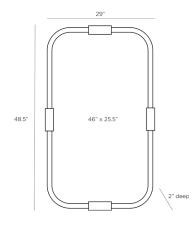

# MAJOR MIRROR

4681 H: 48.5 IN, W: 29 IN, D: 2 IN Antique Brass Contract Suitable As Is Inspired by Bauhaus design, materials are brought together in a modern and refined way. Framed in antiqued brass, the curves add softness, while the carved black marble accents give it a bold presence. Security cleat hanging hardware allows this mirror to hang vertically. Finish will vary.

## DIMENSIONS

Mirror Size

H: 46 IN, W: 25.5 IN