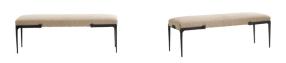

## MARVIN BENCH

4655

H: 20 IN, W: 55.5 IN, D: 20.5 IN

Natural

Versatile style and function give this bench true design appeal — blending both hammered blackened iron and natural linen create a modern industrial aesthetic. The cushion nestles in the frame, adding a sense of intrigue and sophistication. Fabric and finish will vary.