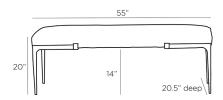

## MARVIN BENCH

4655

H: 20 IN, W: 55.5 IN, D: 20.5 IN

Natural

Versatile style and function give this bench true design appeal — blending both hammered blackened iron and natural linen create a modern industrial aesthetic. The cushion nestles in the frame, adding a sense of intrigue and sophistication. Fabric and finish will vary.

#### **APPEARANCE**

Material Iron, Linen
Material Type Hammered

Finish Blackened Iron, Natural

Finish Will Vary true Top Coat/Sealant false

DIMENSIONS

Foot Print W: 55.5 IN, D: 20.5 IN