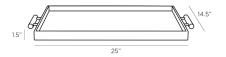

# MAXWELL TRAY

4642 H: 1.5 IN, W: 25 IN, D: 14.5 IN Ivory Contract Suitable As Is Elegant geometry and refined materials bring this contemporary tray to life. Wrapped entirely in supple ivory leather with tailored stitching is beautifully crafted, adding to its quality and charm. For ease of use, brass handles rest on either side — each finished in a classic antiquing. Leather will vary.

### DIMENSIONS

Foot Print W: 25 IN, D: 14.5 IN Handle H: 1 IN, W: 1.5 IN, D: 5 IN