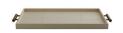

# MAXWELL TRAY

4642 H: 1.5 IN, W: 25 IN, D: 14.5 IN Ivory Contract Suitable As Is Elegant geometry and refined materials bring this contemporary tray to life. Wrapped entirely in supple ivory leather with tailored stitching is beautifully crafted, adding to its quality and charm. For ease of use, brass handles rest on either side — each finished in a classic antiquing. Leather will vary.