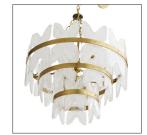

# MILLIE CHANDELIER

89101 H: 36 IN, Dia: 28.00 IN Antique Brass, Clear Seedy Glass Contract Suitable As Is

Over 20 plates of uniquely shaped seeded glass are formed to make each chandelier. The unsealed edges are perfectly undone, pairing well with the textural glass and exposed antique brass hardware. It's constructed from stainless steel and is finished completely, all the way up to the ceiling mount. Additional chain available (CHN-148). Damp-rated, although limited covered outdoor conditions may affect finish. finish will

## WIRING

Rating Cord Socket Maximum Watt Voltage

H: 23 IN, Dia: 28.00 IN

Antique Brass, Seedy Glass

Damp 10 FT, Clear/Silver, SVT 7, Type B=-E12 Other 60 110-120 V