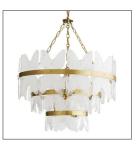

# MILLIE CHANDELIER

89101 H: 36 IN, Dia: 28.00 IN Antique Brass, Clear Seedy Glass Contract Suitable As Is

Over 20 plates of uniquely shaped seeded glass are formed to make each chandelier. The unsealed edges are perfectly undone, pairing well with the textural glass and exposed antique brass hardware. It's constructed from stainless steel and is finished completely, all the way up to the ceiling mount. Additional chain available (CHN-148). Damp-rated, although limited covered outdoor conditions may affect finish. finish will

## WIRING

Rating Cord Socket Maximum Watt Voltage

H: 23 IN, Dia: 28.00 IN

Antique Brass, Seedy Glass

Damp 10 FT, Clear/Silver, SVT 7, Type B=-E12 Other 60 110-120 V