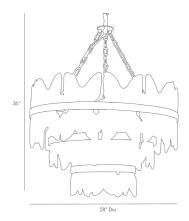

# MILLIE CHANDELIER

89101 H: 36 IN, Dia: 28.00 IN Antique Brass, Clear Seedy Glass Contract Suitable As Is

Over 20 plates of uniquely shaped seeded glass are formed to make each chandelier. The unsealed edges are perfectly undone, pairing well with the textural glass and exposed antique brass hardware. It's constructed from stainless steel and is finished completely, all the way up to the ceiling mount. Additional chain available (CHN-148). Damp-rated, although limited covered outdoor conditions may affect finish. finish will

#### DIMENSIONS

Chandelier Minimum Hanging Height Maximum Hanging Height Canopy

36 IN 72 IN

Glass, Steel

true

H:1IN, Dia: 5.00 IN