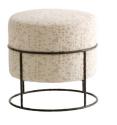

# MONTREAL OTTOMAN

2082 H: 20.5 IN, Dia: 20.00 IN Facet Cream Contract Suitable As Is Nestled perfectly in a hammered blackened iron frame, this round ottoman, in facet cream chenille, blends raw beauty with high design. The contrast in textures, as well as tones, gives this versatile ottoman a unique edge. Fabric and finish will vary.

### APPEARANCE

Material Material Type Finish Finish Will Vary Top Coat/Sealant Chenille, Iron Hammered Blackened Iron, Facet Cream true false