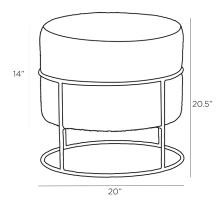

# DIMENSIONS

Foot PrintDiaYardage To Reupholster1.1SeatDiaSeat Height20.

Dia: 20.00 IN 1.1 Dia: 20.00 IN 20.5 IN