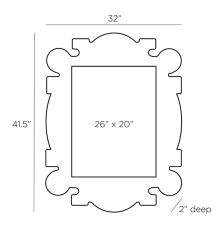

## MOWGLI MIRROR

5733 H: 41.5 IN, W: 32 IN, D: 2 IN Tobacco Stained Contract Suitable As Is

APPEARANCE

Material Abaca, Mirror

Finish Plain, Tobacco Stained

Finish Will Vary true Top Coat/Sealant false

DIMENSIONS

Mirror Size H: 26 IN, W: 20 IN

SHIPPING

both vertically and horizontally. Finish will vary.

Shipping Requirements TruckShip Product Weight 33.84 LBS Gross Weight 1 47.7 LBS

Rich textures and lines come together to form the unique sophistica-