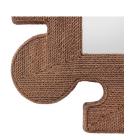

tion of this wall mirror. The ornate frame shape is inspired by maximal-

ist style, while its natural hues and modern aesthetic allow this mirror

to work in any space. The frame is wrapped in tobacco-stained abaca, known for its durable fibers. Security cleat hanging hardware to hang