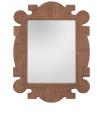

## MOWGLI MIRROR

5733 H: 41.5 IN, W: 32 IN, D: 2 IN Tobacco Stained Contract Suitable As Is

APPEARANCE

Material Abaca, Mirror

Finish Plain, Tobacco Stained

Finish Will Vary true Top Coat/Sealant false

DIMENSIONS

tion of this wall mirror. The ornate frame shape is inspired by maximal-

ist style, while its natural hues and modern aesthetic allow this mirror

to work in any space. The frame is wrapped in tobacco-stained abaca, known for its durable fibers. Security cleat hanging hardware to hang