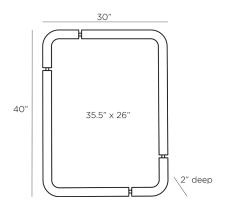

# MULHOLLAND MIRROR

4679

H: 40 IN, W: 30 IN, D: 2 IN

Sable

Contract Suitable As Is

Simplicity by design brings this mirror to life. The frame is crafted from oak, with a sable finish and ribbed texture carved into the wood for visual interest. An unexpected touch is the adjacent breaks in the frame, exposing the antiqued brass frame beneath and creating a dynamic balance. Security cleat hanging hardware allows for vertical hanging only. Finish will vary.

#### APPEARANCE

Material Brass, Mirror, Wood

Material Type Oak

Finish Antique Brass, Plain, Sable

Finish Will Vary true
Top Coat/Sealant true

DIMENSIONS

Mirror Size H: 35.5 IN, W: 26 IN