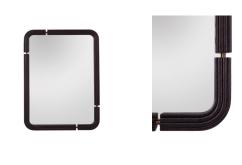

# MULHOLLAND MIRROR

4679

H: 40 IN, W: 30 IN, D: 2 IN

Sable

Contract Suitable As Is

Simplicity by design brings this mirror to life. The frame is crafted from oak, with a sable finish and ribbed texture carved into the wood for visual interest. An unexpected touch is the adjacent breaks in the frame, exposing the antiqued brass frame beneath and creating a dynamic balance. Security cleat hanging hardware allows for vertical hanging only. Finish will vary.

#### APPEARANCE

Material Brass, Mirror, Wood

Material Type Oak

Finish Antique Brass, Plain, Sable

Finish Will Vary true
Top Coat/Sealant true

DIMENSIONS

Mirror Size H: 35.5 IN, W: 26 IN