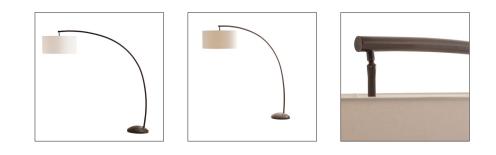

## NAPLES FLOOR LAMP

79844 H: 90 IN, W: 87.5 IN, D: 30 IN English Bronze Contract Suitable As Is The Naples is a bold and elegant gesture of engineering. The overscaled arc profile is constructed of steel in an English bronze finish and suspends a coordinating oversized white linen drum shade perfect for highlighting any space. The shade offers pivoting capability and open-diffuser construction for easy bulb access.