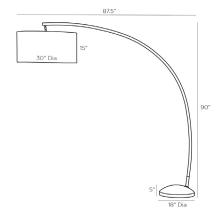

## NAPLES FLOOR LAMP

79844 H: 90 IN, W: 87.5 IN, D: 30 IN English Bronze Contract Suitable As Is The Naples is a bold and elegant gesture of engineering. The overscaled arc profile is constructed of steel in an English bronze finish and suspends a coordinating oversized white linen drum shade perfect for highlighting any space. The shade offers pivoting capability and open-diffuser construction for easy bulb access.

## DIMENSIONS

Base Foot Print

## WIRING

Rating Tilt Test Cord Socket Switch Maximum Watt Voltage Linen, Steel English Bronze, White

15 IN H: 5 IN, Dia: 18.00 IN Dia: 18.00 IN

Indoor Only 8 Degrees - UL 12 FT, Black Cloth, SPT-2 1, Black, Type A - E26 Full Range Dimmer, On Line 150 110-120 V