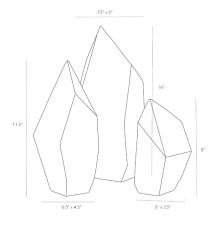

## NERINE SCULPTURES, SET OF 3

9549

Ivory
Contract Suitable As Is

Like geometric pillars, these sculptures add a bit of modern sophistication to a table, desk or shelf. The ivory finish makes them almost identical to marble, with even, prism surfaces and clean lines with modern class. They provide form or function, whether as bookends and paperweights or simply as decorative accents to elevate a look.