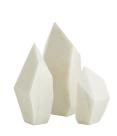

## NERINE SCULPTURES, SET OF 3

9549

Ivory
Contract Suitable As Is

Like geometric pillars, these sculptures add a bit of modern sophistication to a table, desk or shelf. The ivory finish makes them almost identical to marble, with even, prism surfaces and clean lines with modern class. They provide form or function, whether as bookends and paperweights or simply as decorative accents to elevate a look.