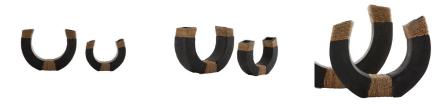

## NESBIT SCULPTURES, SET OF 2

5675

Matte Charcoal Contract Suitable As Is Unique in design and in styling, this pair of vases are a charming addition to a space. Each is inspired by lucky horseshoes crafted from terracotta in a matte charcoal finish. The natural abaca rope detail offers a warm touch, adding a bit of texture. Open tops on each side provide the opportunity to use as a vase. Abaca & finish will vary.

#### APPEARANCE

Material Abaca, Terracotta Finish Matte Charcoal, Natural

Finish Will Vary true Top Coat/Sealant false