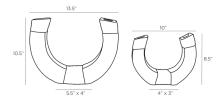

### DIMENSIONS

Foot Print Small W: 4 IN, D: 3 IN
Foot Print Large W: 5.5 IN, D: 4 IN
Opening W: 2 IN, D: 1 IN