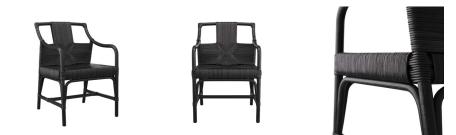

# APPEARANCE

Material Finish Finish Will Vary Top Coat/Sealant Rattan Black true false

# DIMENSIONS

Arm Foot Print Leg Height Seat Back Height Seat Seat Height Seat H: 25.5 IN, W: 1.5 IN, D: 14.5 IN W: 23 IN, D: 25 IN 14.5 IN 15.5 IN W: 20 IN, D: 18 IN 18.5 IN W: 20 IN, D: 18 IN

The casual style of traditional rush-woven rattan gets and elegant upgrade in black rattan with a uniquely designed back detail that resembles woven tapestry. Around a dining table or as an accent chair, the Newton imparts an easy elegance. Rattan will vary.