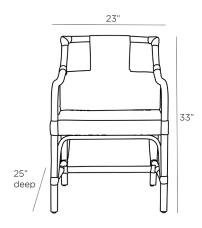

# ARTERIORS

NEWTON DINING CHAIR

5800 H: 33 IN, W: 23 IN, D: 25 IN Black Contract Recommendations: Adding a lacquer coating provides additional pro-

# DIMENSIONS

Arm Foot Print Leg Height Seat Back Height Seat Seat Height Seat H: 25.5 IN, W: 1.5 IN, D: 14.5 IN W: 23 IN, D: 25 IN 14.5 IN 15.5 IN W: 20 IN, D: 18 IN 18.5 IN W: 20 IN, D: 18 IN

The casual style of traditional rush-woven rattan gets and elegant upgrade in black rattan with a uniquely designed back detail that resembles woven tapestry. Around a dining table or as an accent chair, the Newton imparts an easy elegance. Rattan will vary.