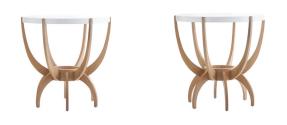

# NIA SIDE TABLE

5709 H: 26.5 IN, Dia: 27.50 IN Oyster Contract Suitable As Is In its finely constructed form, the Nia Side Table provides a striking addition to any room. The hourglass silhouette of the base is crafted of oak veneer in an oyster finish and topped with a white lacquer top. Wood and finish will vary.

## APPEARANCE

Material Finish Finish Will Vary Top Coat/Sealant Lacquer, Oak Veneer Oyster, White true true