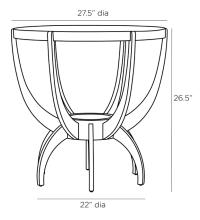

# NIA SIDE TABLE

5709 H: 26.5 IN, Dia: 27.50 IN Oyster Contract Suitable As Is In its finely constructed form, the Nia Side Table provides a striking addition to any room. The hourglass silhouette of the base is crafted of oak veneer in an oyster finish and topped with a white lacquer top. Wood and finish will vary.

# DIMENSIONS

Foot Print Table Top Dia: 22.00 IN H: 1.5 IN, Dia: 26.50 IN