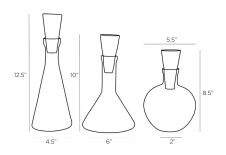

#### DIMENSIONS

Foot Print Large Foot Print Medium Foot Print Small 2.00 IN Dia: 4.50 IN Dia: 6.00 IN Dia: 2.00 IN Memphis-inspired shapes and beautiful stone create a sophisticated pairing in this set of three clear glass decanters. Each has a tapered stopper in either jungle, white or sienna marble, featuring rich natural textures. The silhouettes are reminiscent of laboratory glassware, the varying heights adding a bit of drama to a bar or tabletop. Marble will vary.