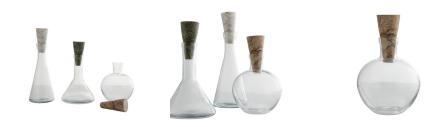

#### DIMENSIONS

Foot Print Large Foot Print Medium Foot Print Small 2.00 IN Dia: 4.50 IN Dia: 6.00 IN Dia: 2.00 IN Memphis-inspired shapes and beautiful stone create a sophisticated pairing in this set of three clear glass decanters. Each has a tapered stopper in either jungle, white or sienna marble, featuring rich natural textures. The silhouettes are reminiscent of laboratory glassware, the varying heights adding a bit of drama to a bar or tabletop. Marble will vary.