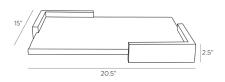

## ODIN TRAY

4643 H: 2.5 IN, W: 20.5 IN, D: 15 IN Ivory Contract Suitable As Is

## This tray, made from a pairing of oak and leather, is an eye-catching piece on its own. The unique, modern design recalls the Bauhaus movement, with dramatic angles and bold presence. The plank is wrapped in rich, ivory leather for a sophisticated touch, anchored on adjacent corners in ebony-finished oak. Leather and wood will vary.

## APPEARANCE

Material Material Type Finish Finish Will Vary Top Coat/Sealant Leather, Wood Oak Ebony, Ivory true false

DIMENSIONS Foot Print

W: 20.5 IN, D: 15 IN

SHIPPING

Product Weight Gross Weight 1 Shipping Box 1 7 LBS 9 LBS H: 27 IN, L: 17 IN, W: 4.5 IN