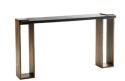

### 4660

H: 34 IN, W: 62 IN, D: 16 IN

Antique Brass

Contract Recommendations: Adding a lacquer coating provides additional pro-

Architecural and minimal, the Orsen console exhibits is rooted in elements of industrial-inspired design. An ebony finished oak wood top showcases a bold and sculptural silhouette. The legs clamp over the tabletop's edges clad in antique brass for a highlighted accent. Wood will vary.

### APPEARANCE

Material Brass Sheet, Wood

Material Type Clad, Oak

Finish Antique Brass, Ebony

Finish Will Vary true
Top Coat/Sealant true

DIMENSIONS

Foot Print W: 62 IN, D: 9 IN
Table Top W: 60 IN, D: 16 IN