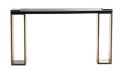

### 4660

H: 34 IN, W: 62 IN, D: 16 IN

Antique Brass

Contract Recommendations: Adding a lacquer coating provides additional pro-

Architecural and minimal, the Orsen console exhibits is rooted in elements of industrial-inspired design. An ebony finished oak wood top showcases a bold and sculptural silhouette. The legs clamp over the tabletop's edges clad in antique brass for a highlighted accent. Wood will vary.

### APPEARANCE

Material Brass Sheet, Wood

Material Type Clad, Oak

Finish Antique Brass, Ebony

Finish Will Vary true
Top Coat/Sealant true

DIMENSIONS

Foot Print W: 62 IN, D: 9 IN
Table Top W: 60 IN, D: 16 IN