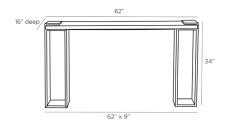

### 4660

H: 34 IN, W: 62 IN, D: 16 IN

Antique Brass

Contract Recommendations: Adding a lacquer coating provides additional pro-

Architecural and minimal, the Orsen console exhibits is rooted in elements of industrial-inspired design. An ebony finished oak wood top showcases a bold and sculptural silhouette. The legs clamp over the tabletop's edges clad in antique brass for a highlighted accent. Wood will vary.

### APPEARANCE

Material Brass Sheet, Wood

Material Type Clad, Oak

Finish Antique Brass, Ebony

Finish Will Vary true
Top Coat/Sealant true

DIMENSIONS

Foot Print W: 62 IN, D: 9 IN
Table Top W: 60 IN, D: 16 IN