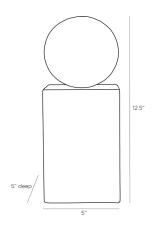

# OSCAR SCULPTURE

9205 H: 12.5 IN, W: 5 IN, D: 5 IN Bronze Contract Suitable As Is Bold and refined, this bookend offers a unique combination of materials. A textural chai travertine ball adds an organic element to the piece, while the bronzed steel block base makes it a unique modern work of art. Travertine will vary.

# DIMENSIONS

Foot Print W: 5 IN, D: 5 IN