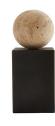

# OSCAR SCULPTURE

9205 H: 12.5 IN, W: 5 IN, D: 5 IN Bronze Contract Suitable As Is Bold and refined, this bookend offers a unique combination of materials. A textural chai travertine ball adds an organic element to the piece, while the bronzed steel block base makes it a unique modern work of art. Travertine will vary.

## APPEARANCE

Material Concrete, Steel
Finish Bronze, Chai Travertine

Finish Will Vary true Top Coat/Sealant false