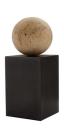

# OSCAR SCULPTURE

9205 H: 12.5 IN, W: 5 IN, D: 5 IN Bronze Contract Suitable As Is Bold and refined, this bookend offers a unique combination of materials. A textural chai travertine ball adds an organic element to the piece, while the bronzed steel block base makes it a unique modern work of art. Travertine will vary.

## APPEARANCE

Material Concrete, Steel
Finish Bronze, Chai Travertine

Finish Will Vary true Top Coat/Sealant false