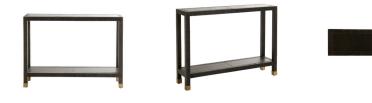

# ARTERIORS

OSWALD CONSOLE

4663 H: 34.5 IN, W: 48 IN, D: 12.5 IN Graphite Contract Suitable As Is Minimalist in form, rich in material, the Oswald presents a sophisticated yet casual expression of modern design. The graphite leather composition features panels wrapped along the edges of the frame and antique brass-capped legs. A top-stitch detail further elevates the exceptional craftsmanship. Leather will vary.

#### APPEARANCE

Material Finish Finish Will Vary Top Coat/Sealant Brass, Leather Antique Brass, Graphite true true