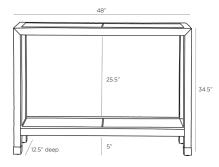

# ARTERIORS

OSWALD CONSOLE

4663 H: 34.5 IN, W: 48 IN, D: 12.5 IN Graphite Contract Suitable As Is Minimalist in form, rich in material, the Oswald presents a sophisticated yet casual expression of modern design. The graphite leather composition features panels wrapped along the edges of the frame and antique brass-capped legs. A top-stitch detail further elevates the exceptional craftsmanship. Leather will vary.

## DIMENSIONS

Foot Print

W: 48 IN, D: 12.5 IN