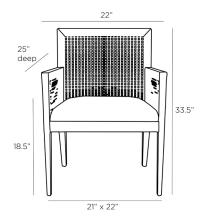

# PALMER DINING CHAIR

5770 H: 33.5 IN, W: 22 IN, D: 25 IN Muslin

Contract Recommendations: Adding a lacquer coating provides additional pro-

The Palmer expresses a relaxed yet refined aesthetic that marries modern lines with the rich appeal of rattan. The striking armchair is designed with natural rattan that wraps the chair's natural mahogany frame and forms the caning on the arm panels and back rest. The seat is upholstered in breezy, bright white muslin for recovering. Finishes will vary.

#### DIMENSIONS

Arm H: 25.5 IN, W: 1.5 IN, D: 20 IN

Foot Print W: 21 IN, D: 22 IN

Leg Height 13.5 IN Seat Back Height 16 IN

Seat W: 19 IN, D: 19 IN

Seat Height 18.5 IN

Seat W: 19 IN, D: 19 IN

Yardage To Reupholster 1