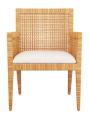

# PALMER DINING CHAIR

5770 H: 33.5 IN, W: 22 IN, D: 25 IN Muslin

Contract Recommendations: Adding a lacquer coating provides additional pro-

The Palmer expresses a relaxed yet refined aesthetic that marries modern lines with the rich appeal of rattan. The striking armchair is designed with natural rattan that wraps the chair's natural mahogany frame and forms the caning on the arm panels and back rest. The seat is upholstered in breezy, bright white muslin for recovering. Finishes will vary.

#### **APPEARANCE**

Material Muslin, Rattan, Wood

Material Type Mahogany
Finish Natural, White

Finish Will Vary true
Top Coat/Sealant false