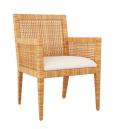

# PALMER DINING CHAIR

5770 H: 33.5 IN, W: 22 IN, D: 25 IN Muslin

Contract Recommendations: Adding a lacquer coating provides additional pro-

The Palmer expresses a relaxed yet refined aesthetic that marries modern lines with the rich appeal of rattan. The striking armchair is designed with natural rattan that wraps the chair's natural mahogany frame and forms the caning on the arm panels and back rest. The seat is upholstered in breezy, bright white muslin for recovering. Finishes will vary.

#### **APPEARANCE**

Material Muslin, Rattan, Wood

Material Type Mahogany
Finish Natural, White

Finish Will Vary true
Top Coat/Sealant false