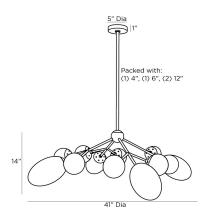

#### DIMENSIONS

Chandelier Minimum Hanging Height Maximum Hanging Height Canopy

WIRING

Rating Cord Socket Maximum Watt Voltage true

H: 14 IN, Dia: 41.00 IN 19 IN

49 IN

H:1IN, Dia: 5.00 IN

Damp 7 FT, Clear/Silver, SVT 12, Type B - E12 40 110-120 V

#### REPLACEMENT PARTS

Replacement Part 1PIPE-504Replacement Part 1 Dim(1) 4", (1) 6", and (1) 12"Replacement Part 2CANOPY-590Replacement Part 2 Dim1" x 5"