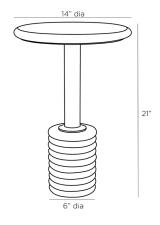

# PAOLA ACCENT TABLE

4696

H: 21 IN, Dia: 14.00 IN White and Galaxy Contract Recommendations: Natural stone requires periodic sealing The beauty of graphic black and white create a high-contrast accent table with serious visual interest. The Paola features a white marble top on a pedestal of blackened iron and a stack of alternating white and galaxy marble discs as the base. Finishes will vary.

### <u>APPEARANCE</u>

Material Iron, Marble

Finish Blackened Iron, Galaxy, White

Finish Will Vary true Top Coat/Sealant true

DIMENSIONS

Foot Print Dia: 6.00 IN

Table Top H: 1 IN, Dia: 14.00 IN