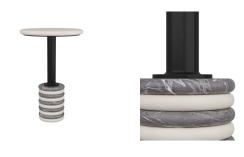

# PAOLA ACCENT TABLE

4696

H: 21 IN, Dia: 14.00 IN White and Galaxy Contract Recommendations: Natural stone requires periodic sealing The beauty of graphic black and white create a high-contrast accent table with serious visual interest. The Paola features a white marble top on a pedestal of blackened iron and a stack of alternating white and galaxy marble discs as the base. Finishes will vary.

### <u>APPEARANCE</u>

Material Iron, Marble

Finish Blackened Iron, Galaxy, White

Finish Will Vary true Top Coat/Sealant true

DIMENSIONS

Foot Print Dia: 6.00 IN

Table Top H: 1 IN, Dia: 14.00 IN