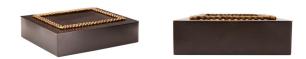

## PENDLETON BOX

6254 H: 3 IN, W: 11 IN, D: 9 IN Natural Iron Contract Suitable As Is The Pendleton's design was influenced by vintage French humidors. Here, it is reimagined in natural, powder-coated iron with curb-style, vintage brass chain link fashionably framing the top. Equal parts beauty and function, the decorative felt-lined box makes a chic storage accessory.

#### APPEARANCE

Material Material Type Finish Top Coat/Sealant Brass, Iron Powder Coated Natural Iron, Vintage Brass true