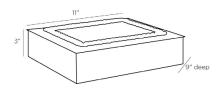

## PENDLETON BOX

6254 H: 3 IN, W: 11 IN, D: 9 IN Natural Iron Contract Suitable As Is The Pendleton's design was influenced by vintage French humidors. Here, it is reimagined in natural, powder-coated iron with curb-style, vintage brass chain link fashionably framing the top. Equal parts beauty and function, the decorative felt-lined box makes a chic storage accessory.

### DIMENSIONS

Foot Print

W: 11 IN, D: 9 IN