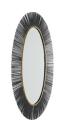

## PERSEUS MIRROR

Material Brass, Iron, Mirror Finish Antique Brass, Plain

Top Coat/Sealant false

DIMENSIONS

Mirror Size H: 27 IN, W: 13.5 IN

This artistically crafted mirror is a modern take on the centuries-old French sunburst design. Using hundreds of small metal spokes, the frame is handmade by welding each one to the base, then firing the natural iron to get an almost iridescent finish. In contrast to the spokes, the plain glass mirror is surrounded by brass welding for a fully finished and elegant look. Because of its completely handmade nature, slight