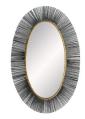

## PERSEUS MIRROR

Material Brass, Iron, Mirror Finish Antique Brass, Plain

Top Coat/Sealant false

DIMENSIONS

Mirror Size H: 27 IN, W: 13.5 IN

This artistically crafted mirror is a modern take on the centuries-old French sunburst design. Using hundreds of small metal spokes, the frame is handmade by welding each one to the base, then firing the natural iron to get an almost iridescent finish. In contrast to the spokes, the plain glass mirror is surrounded by brass welding for a fully finished and elegant look. Because of its completely handmade nature, slight