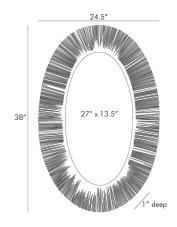

## PERSEUS MIRROR

Material Brass, Iron, Mirror Finish Antique Brass, Plain

Top Coat/Sealant false

DIMENSIONS

Mirror Size H: 27 IN, W: 13.5 IN

This artistically crafted mirror is a modern take on the centuries-old French sunburst design. Using hundreds of small metal spokes, the frame is handmade by welding each one to the base, then firing the natural iron to get an almost iridescent finish. In contrast to the spokes, the plain glass mirror is surrounded by brass welding for a fully finished and elegant look. Because of its completely handmade nature, slight