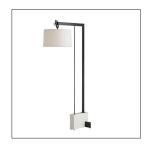

## PILOTI FLOOR LAMP

RAY BOOTH

DB79000-885 H: 76.5 IN, W: 19 IN, D: 38.5 IN Faux Marble, Bronze Contract Suitable As Is The Piloti Floor Lamp stands as a strong architectural form beside a sofa or over an end-table. Constructed of rectangular steel steel dowel and a faux marble base the composition of materials is a handsome addition to any interior. The far reach of the arm holding the crisp linen shade allows you to feature light directly over a surface.