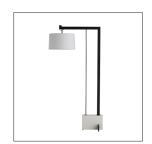

## PILOTI FLOOR LAMP

RAY BOOTH

DB79000-885 H: 76.5 IN, W: 19 IN, D: 38.5 IN Faux Marble, Bronze Contract Suitable As Is The Piloti Floor Lamp stands as a strong architectural form beside a sofa or over an end-table. Constructed of rectangular steel steel dowel and a faux marble base the composition of materials is a handsome addition to any interior. The far reach of the arm holding the crisp linen shade allows you to feature light directly over a surface.