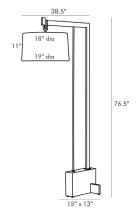

## PILOTI FLOOR LAMP

RAY BOOTH

DB79000-885 H: 76.5 IN, W: 19 IN, D: 38.5 IN Faux Marble, Bronze Contract Suitable As Is The Piloti Floor Lamp stands as a strong architectural form beside a sofa or over an end-table. Constructed of rectangular steel steel dowel and a faux marble base the composition of materials is a handsome addition to any interior. The far reach of the arm holding the crisp linen shade allows you to feature light directly over a surface.

## APPEARANCE

Material Cotton, Linen, Resin, Steel

Finish Black, White

Top Coat/Sealant false

DIMENSIONS

11.00 IN

Shade Top: 18.00 IN, Dia: 19.00 IN Body H: 76.5 IN, W: 13 IN, D: 15 IN

Foot Print W: 13 IN, D: 15 IN