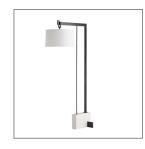

## PILOTI FLOOR LAMP

RAY BOOTH

DB79000-885 H: 76.5 IN, W: 19 IN, D: 38.5 IN Faux Marble, Bronze Contract Suitable As Is The Piloti Floor Lamp stands as a strong architectural form beside a sofa or over an end-table. Constructed of rectangular steel steel dowel and a faux marble base the composition of materials is a handsome addition to any interior. The far reach of the arm holding the crisp linen shade allows you to feature light directly over a surface.