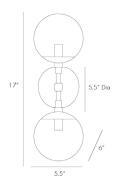

## POLARIS SCONCE

49961

H: 17 IN, W: 5.5 IN, D: 6 IN Antique Brass Contract Suitable As Is A perfect balance of proportions, this double sconce sets frosted glass globes against antique brass arms and back plate. It's a sophisticated element for modern settings and can be horizontally or vertically mounted. Damp-rated, although limited covered outdoor conditions may affect finish.

## APPEARANCE

Material Glass, Steel Material Type Plated

Finish Antique Brass, White

Top Coat/Sealant true

DIMENSIONS

Center Of Mount From 8 IN

Btm

Arm H: 8 IN, W: .75 IN, D: 3 IN

Backplate Dia: 5.50 IN Mount Dia: 5.00 IN

**WIRING** 

Rating Damp

Cord 1 FT, Black, SVT
Socket 2, Type B=-E12 Other

Maximum Watt 25 Voltage 110-120 V