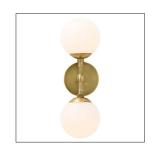

## POLARIS SCONCE

49961

H: 17 IN, W: 5.5 IN, D: 6 IN Antique Brass Contract Suitable As Is A perfect balance of proportions, this double sconce sets frosted glass globes against antique brass arms and back plate. It's a sophisticated element for modern settings and can be horizontally or vertically mounted. Damp-rated, although limited covered outdoor conditions may affect finish.