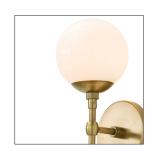

## POLARIS SCONCE

49961

H: 17 IN, W: 5.5 IN, D: 6 IN Antique Brass Contract Suitable As Is A perfect balance of proportions, this double sconce sets frosted glass globes against antique brass arms and back plate. It's a sophisticated element for modern settings and can be horizontally or vertically mounted. Damp-rated, although limited covered outdoor conditions may affect finish.