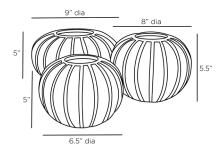

## DIMENSIONS

Foot Print Large Diam- 3.00 IN

eter

Foot Print Medium Di- 4.00 IN

ameter

Foot Print Small 2.00 IN Opening Dia: 2.50 IN