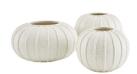

# POMPANO VASES, SET OF 3

9313

Ivory Crackle Contract Suitable As Is This cheery trio of bud vases was designed to mimic poppy seed pods. Created in ivory crackle porcelain, the set is sure to delight any window sill or surface. Finish will vary.