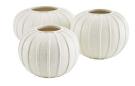

# POMPANO VASES, SET OF 3

9313

Ivory Crackle Contract Suitable As Is This cheery trio of bud vases was designed to mimic poppy seed pods. Created in ivory crackle porcelain, the set is sure to delight any window sill or surface. Finish will vary.