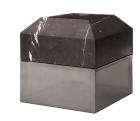

## PONTIUS BOX

9305 H: 6 IN, W: 6 IN, D: 6 IN Smoke Luster Contract Suitable As Is

The fashionable Pontious box epitomizes modern luxury. Designed with a smoke luster crystal base that allows for translucency, and a faceted black marble lid, this heavyweight beauty is sure to be the gem of any shelf or surface. Marble will vary.

#### APPEARANCE

Material Crystal, Marble Finish Black, Smoke Luster

Finish Will Vary true false Top Coat/Sealant