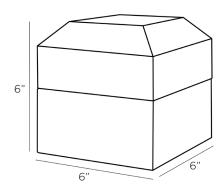

## PONTIUS BOX

9305 H: 6 IN, W: 6 IN, D: 6 IN Smoke Luster Contract Suitable As Is

The fashionable Pontious box epitomizes modern luxury. Designed with a smoke luster crystal base that allows for translucency, and a faceted black marble lid, this heavyweight beauty is sure to be the gem of any shelf or surface. Marble will vary.

### DIMENSIONS

W: 6 IN, D: 6 IN Foot Print Interior

H: 2.5 IN, W: 5 IN, D: 5 IN