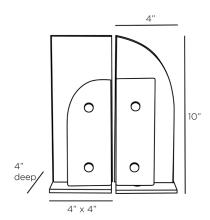

## PORTER BOOKENDS, SET OF 2

9308 H: 10 IN, W: 4 IN, D: 4 IN Smoke Luster Contract Suitable As Is Streamlined, asymmetrical Porter bookends give a modern nod to the pair's Art Deco origins. In a dynamic combination of smoke luster crystal, white alabaster, and bronze steel, the bookends fashionably flank hard-covers. Alabaster will vary.

## DIMENSIONS

Foot Print W: 4 IN, D: 4 IN