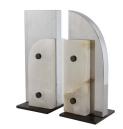

## PORTER BOOKENDS, SET OF 2

9308 H: 10 IN, W: 4 IN, D: 4 IN Smoke Luster Contract Suitable As Is Streamlined, asymmetrical Porter bookends give a modern nod to the pair's Art Deco origins. In a dynamic combination of smoke luster crystal, white alabaster, and bronze steel, the bookends fashionably flank hard-covers. Alabaster will vary.

### APPEARANCE

Material Alabaster, Crystal, Steel Finish Bronze, Smoke Luster, White

Finish Will Vary true Top Coat/Sealant false