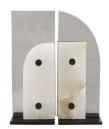

## PORTER BOOKENDS, SET OF 2

9308 H: 10 IN, W: 4 IN, D: 4 IN Smoke Luster Contract Suitable As Is Streamlined, asymmetrical Porter bookends give a modern nod to the pair's Art Deco origins. In a dynamic combination of smoke luster crystal, white alabaster, and bronze steel, the bookends fashionably flank hard-covers. Alabaster will vary.

### APPEARANCE

Material Alabaster, Crystal, Steel Finish Bronze, Smoke Luster, White

Finish Will Vary true Top Coat/Sealant false