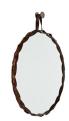

## POWELL LARGE MIRROR

## DIMENSIONS

Mirror Size Dia: 30.00 IN

Equal parts classic and masculine, this mirror is a simple design with a twistâ€"literally! Bands of tobacco-hued leather surround the plain glass mirror and is topped with a brass- plated knob and matching leather loop, so it has an almost equestrian feel. The knob is purely decorative, though, because the base is mounted with a security cleat. It is also available in a smaller version (4712).