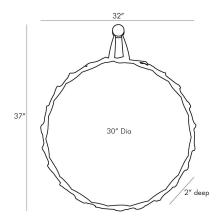

## DIMENSIONS

Mirror Size Dia: 30.00 IN

Equal parts classic and masculine, this mirror is a simple design with a twistâ€"literally! Bands of tobacco-hued leather surround the plain glass mirror and is topped with a brass- plated knob and matching leather loop, so it has an almost equestrian feel. The knob is purely decorative, though, because the base is mounted with a security cleat. It is also available in a smaller version (4712).