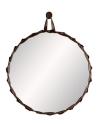

## POWELL LARGE MIRROR

## DIMENSIONS

Mirror Size Dia: 30.00 IN

Equal parts classic and masculine, this mirror is a simple design with a twistâ€"literally! Bands of tobacco-hued leather surround the plain glass mirror and is topped with a brass- plated knob and matching leather loop, so it has an almost equestrian feel. The knob is purely decorative, though, because the base is mounted with a security cleat. It is also available in a smaller version (4712).