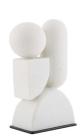

## POZA SCULPTURE

9260 H: 15 IN, W: 8 IN, D: 5 IN Ivory Contract Suitable As Is A composition of spherical, carved ivory riverstone shapes nod to the geometry of the cubist movement. The abstract art piece, which is poised on a flat bronze steel base, is a collection-worthy addition to any room. Riverstone will vary.