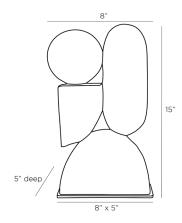

## POZA SCULPTURE

9260 H: 15 IN, W: 8 IN, D: 5 IN Ivory Contract Suitable As Is A composition of spherical, carved ivory riverstone shapes nod to the geometry of the cubist movement. The abstract art piece, which is poised on a flat bronze steel base, is a collection-worthy addition to any room. Riverstone will vary.

#### DIMENSIONS Foot Print

W: 8 IN, D: 5 IN