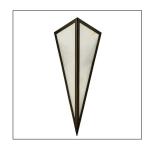

## PRIESTLY SCONCE

49529 H: 25 IN, W: 10 IN, D: 7 IN White Onyx Contract Suitable As Is Our triangular Priestly sconce was inspired by the grand wall sconces in theaters during the Art Deco era. The oversized wall sconce is rendered in white onyx plates banded in rich, contrasting English bronze iron. Finish will vary.