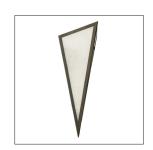

## PRIESTLY SCONCE

49529 H: 25 IN, W: 10 IN, D: 7 IN White Onyx Contract Suitable As Is Our triangular Priestly sconce was inspired by the grand wall sconces in theaters during the Art Deco era. The oversized wall sconce is rendered in white onyx plates banded in rich, contrasting English bronze iron. Finish will vary.