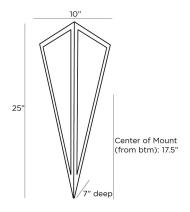

## PRIESTLY SCONCE

49529 H: 25 IN, W: 10 IN, D: 7 IN White Onyx Contract Suitable As Is Our triangular Priestly sconce was inspired by the grand wall sconces in theaters during the Art Deco era. The oversized wall sconce is rendered in white onyx plates banded in rich, contrasting English bronze iron. Finish will vary.

## APPEARANCE

Material Iron, Onyx

Finish English Bronze, White

Finish Will Vary true
Top Coat/Sealant true

DIMENSIONS

Center Of Mount From 17.5 IN

Btm

Backplate H: 4.5 IN, W: 4.5 IN, D: 0.5 IN