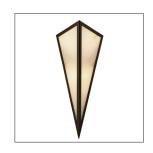

## PRIESTLY SCONCE

49529 H: 25 IN, W: 10 IN, D: 7 IN White Onyx Contract Suitable As Is Our triangular Priestly sconce was inspired by the grand wall sconces in theaters during the Art Deco era. The oversized wall sconce is rendered in white onyx plates banded in rich, contrasting English bronze iron. Finish will vary.