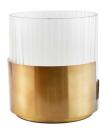

## PRIMROSE SHORT HURRICANE

6947 H: 9 IN, Dia: 8.00 IN Antique Brass Contract Suitable As Is The multipurpose, short Primrose hurricane is an accessory meant to be displayed all year long. Created in clear hand-etched glass with an asymmetrical, antique brass base, the modern accent was thoughtfully designed to function as a hurricane for candles or as a vase.

#### APPEARANCE

Material Brass, Glass Material Type Etched

Finish Antique Brass, Clear

Top Coat/Sealant true

DIMENSIONS

Foot Print Dia: 7.00 IN Opening Dia: 7.50 IN