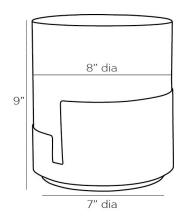

## PRIMROSE SHORT HURRICANE

6947 H: 9 IN, Dia: 8.00 IN Antique Brass Contract Suitable As Is The multipurpose, short Primrose hurricane is an accessory meant to be displayed all year long. Created in clear hand-etched glass with an asymmetrical, antique brass base, the modern accent was thoughtfully designed to function as a hurricane for candles or as a vase.

#### APPEARANCE

Material Brass, Glass Material Type Etched

Finish Antique Brass, Clear

Top Coat/Sealant true

DIMENSIONS

Foot Print Dia: 7.00 IN Opening Dia: 7.50 IN