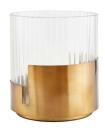

## PRIMROSE SHORT HURRICANE

6947 H: 9 IN, Dia: 8.00 IN Antique Brass Contract Suitable As Is The multipurpose, short Primrose hurricane is an accessory meant to be displayed all year long. Created in clear hand-etched glass with an asymmetrical, antique brass base, the modern accent was thoughtfully designed to function as a hurricane for candles or as a vase.

#### APPEARANCE

Material Brass, Glass Material Type Etched

Finish Antique Brass, Clear

Top Coat/Sealant true

DIMENSIONS

Foot Print Dia: 7.00 IN Opening Dia: 7.50 IN