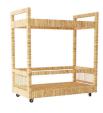

## PROSPER BAR CART

5768

H: 37.5 IN, W: 34 IN, D: 19 IN

Natural

Contract Recommendations: Adding a lacquer coating provides additional pro-

Imbuing a relaxed yet refined sensibility that marries modern architectural lines with the rich texture of natural rattan, the Prosper bar cart serves up style with a twist. The cart is issued in a rattan-wrapped natural mahogany frame, with an apron that extends to conceal the casters underneath. Finish will vary.

#### APPEARANCE

Material Rattan, Wood
Material Type Mahogany
Finish Natural
Finish Will Vary true
Top Coat/Sealant false