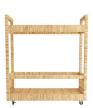

## PROSPER BAR CART

5768

H: 37.5 IN, W: 34 IN, D: 19 IN

Natural

Contract Recommendations: Adding a lacquer coating provides additional pro-

Imbuing a relaxed yet refined sensibility that marries modern architectural lines with the rich texture of natural rattan, the Prosper bar cart serves up style with a twist. The cart is issued in a rattan-wrapped natural mahogany frame, with an apron that extends to conceal the casters underneath. Finish will vary.

#### APPEARANCE

Material Rattan, Wood
Material Type Mahogany
Finish Natural
Finish Will Vary true
Top Coat/Sealant false