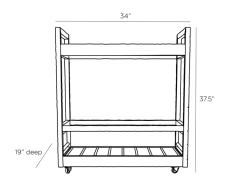

## PROSPER BAR CART

5768

H: 37.5 IN, W: 34 IN, D: 19 IN

Natural

Contract Recommendations: Adding a lacquer coating provides additional pro-

Imbuing a relaxed yet refined sensibility that marries modern architectural lines with the rich texture of natural rattan, the Prosper bar cart serves up style with a twist. The cart is issued in a rattan-wrapped natural mahogany frame, with an apron that extends to conceal the casters underneath. Finish will vary.

#### DIMENSIONS

Foot Print W: 34 IN, D: 19 IN
Table Top W: 32 IN, D: 17 IN