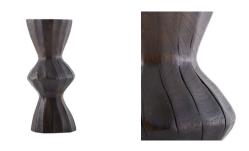

## APPEARANCE

Material Material Type Finish Finish Will Vary Top Coat/Sealant Wood Teak Umber true false

DIMENSIONS Foot Print

Dia: 5.50 IN

Our totemic Quincy sculpture is chiseled from rich teak root finished in an umber stain. The rustic piece lends a found-object sensibility, and feels right at home in any stylistic backdrop. Bestow earthy impact to a traditional space or provide welcome contrast in a more minimalist environment. Finish will vary.