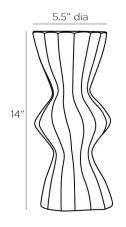

## QUINCY SCULPTURE

5782 H: 14 IN, Dia: 5.50 IN Umber Contract Suitable As Is

## APPEARANCE

Material Material Type Finish Finish Will Vary Top Coat/Sealant Wood Teak Umber true false

DIMENSIONS Foot Print

Dia: 5.50 IN

Our totemic Quincy sculpture is chiseled from rich teak root finished in an umber stain. The rustic piece lends a found-object sensibility, and feels right at home in any stylistic backdrop. Bestow earthy impact to a traditional space or provide welcome contrast in a more minimalist environment. Finish will vary.