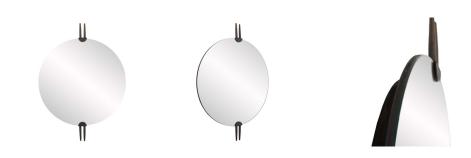

# QUINLAN MIRROR

6986 H: 41 IN, W: 30 IN, D: 2 IN Natural Iron Contract Suitable As Is Fiercely stylish, the Quinlan features hand-forged, natural iron spike brackets that hold the round mirror in place. The vertical looking glass adds a refined edge to any space. The mirror is fitted with a security cleat for hanging vertically or horizontally.

#### ADDITIONAL INFO

Hanger Position Hanger Type Vertical & Horizontal Security Cleat

<u>CONTRACT</u> Contract Suitable

true