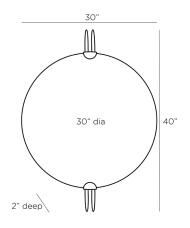

# QUINLAN MIRROR

6986 H: 41 IN, W: 30 IN, D: 2 IN Natural Iron Contract Suitable As Is Fiercely stylish, the Quinlan features hand-forged, natural iron spike brackets that hold the round mirror in place. The vertical looking glass adds a refined edge to any space. The mirror is fitted with a security cleat for hanging vertically or horizontally.

## DIMENSIONS Mirror Size

Dia: 30.00 IN