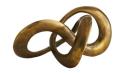

## QUINN SCULPTURE

4585 H: 7.5 IN, W: 14 IN, D: 7.5 IN Antique Brass Contract Suitable As Is One continuous band of aluminum crosses over and under itself in this interpretive art piece. It's stunning. It's abstract. It's brilliant; finished in antique brass to reflect elegance and shine, free in form with no base. When incorporated into a spread of collected objets d'arts, the look is transformative, lending a modern edge and artistic narrative.