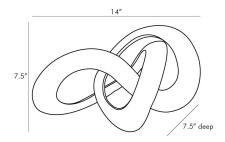

## QUINN SCULPTURE

4585 H: 7.5 IN, W: 14 IN, D: 7.5 IN Antique Brass Contract Suitable As Is One continuous band of aluminum crosses over and under itself in this interpretive art piece. It's stunning. It's abstract. It's brilliant; finished in antique brass to reflect elegance and shine, free in form with no base. When incorporated into a spread of collected objets d'arts, the look is transformative, lending a modern edge and artistic narrative.