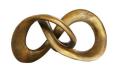

## QUINN SCULPTURE

4585 H: 7.5 IN, W: 14 IN, D: 7.5 IN Antique Brass Contract Suitable As Is One continuous band of aluminum crosses over and under itself in this interpretive art piece. It's stunning. It's abstract. It's brilliant; finished in antique brass to reflect elegance and shine, free in form with no base. When incorporated into a spread of collected objets d'arts, the look is transformative, lending a modern edge and artistic narrative.