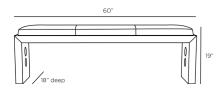

#### 6264

H: 19 IN, W: 60 IN, D: 18 IN Graphite Leather Contract Suitable As Is The Raul bench is an example of minimalism at its best. This striking bench is crafted with a tight, graphite leather seat cushion and a blonde oak waterfall base with punched-hole detailing. Designed for use as an entry statement or as a streamlined alternative at a dining table. Finishes will vary.

#### DIMENSIONS

Foot Print W: 60 IN, D: 18 IN Seat W: 58 IN, D: 16 IN

Seat Height 19 IN

Seat W: 58 IN, D: 16 IN

Yardage To Reupholster 4.5