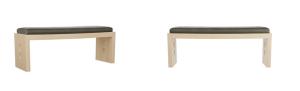

#### 6264

H: 19 IN, W: 60 IN, D: 18 IN Graphite Leather Contract Suitable As Is The Raul bench is an example of minimalism at its best. This striking bench is crafted with a tight, graphite leather seat cushion and a blonde oak waterfall base with punched-hole detailing. Designed for use as an entry statement or as a streamlined alternative at a dining table. Finishes will vary.

## APPEARANCE

Material Leather, Wood

Material Type Oak

Finish Blonde, Graphite

Finish Will Vary true
Top Coat/Sealant true