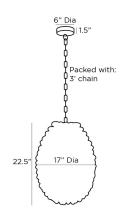

### APPEARANCE

H: 26 IN, Dia: 17.00 IN

Black Stained Wood

Contract Suitable As Is

45206

| Material         |
|------------------|
| Material Type    |
| Finish           |
| Finish Will Vary |
| Top Coat/Sealant |

#### DIMENSIONS

Pendant Minimum Hanging Height Maximum Hanging Height Canopy

#### WIRING

Rating Cord Socket Maximum Watt Voltage

Beechwood true false

H: 22.5 IN 26 IN

55.5 IN

H: 1.5 IN, Dia: 6.00 IN

Damp 10 FT, Clear/Silver, SVT 1, Type A - E26 60 110-120 V