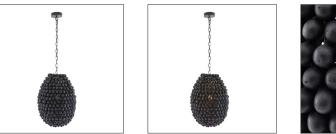

## RAVEN PENDANT

Highly decorative, the playful Raven pendant is fashioned in turned beads of black-stained beechwood that brings to mind a grape cluster. The textural accent suspends from a chain finished in bronze iron. Finish will vary.

### APPEARANCE

H: 26 IN, Dia: 17.00 IN

Black Stained Wood

Contract Suitable As Is

45206

| Material         |
|------------------|
| Material Type    |
| Finish           |
| Finish Will Vary |
| Top Coat/Sealant |