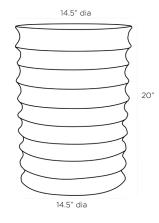

#### 6964

H: 20 IN, Dia: 14.50 IN

White Gesso

Contract Recommendations: Adding a lacquer coating provides additional pro-

Inspired by the finger grooves seen in handmade pottery, the Reiko accent table is created in brush strokes of white gesso over iron. The drum-shaped side table casts shadows, as light bounces off its textural recesses. Finish will vary.

# DIMENSIONS

Foot Print Dia: 14.50 IN