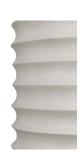

#### 6964

H: 20 IN, Dia: 14.50 IN

White Gesso

Contract Recommendations: Adding a lacquer coating provides additional pro-

Inspired by the finger grooves seen in handmade pottery, the Reiko accent table is created in brush strokes of white gesso over iron. The drum-shaped side table casts shadows, as light bounces off its textural recesses. Finish will vary.

#### APPEARANCE

Material Iron

Finish White Gesso

Finish Will Vary true Top Coat/Sealant false