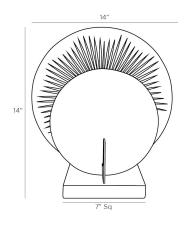

# RENESMEE SCULPTURE

4581 H: 14 IN, W: 14 IN, D: 7 IN Bronze Contract Suitable As Is In this mixed-media sculpture, disks of white marble and bronze-finished iron combine to create a sunrise effect. Positioned atop a pedestal or as a sleek art object for a bookcase, the sculpture beams with style. Marble will vary.

## DIMENSIONS

Foot Print W: 7 IN, D: 7 IN