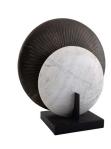

# RENESMEE SCULPTURE

4581 H: 14 IN, W: 14 IN, D: 7 IN Bronze Contract Suitable As Is In this mixed-media sculpture, disks of white marble and bronze-finished iron combine to create a sunrise effect. Positioned atop a pedestal or as a sleek art object for a bookcase, the sculpture beams with style. Marble will vary.