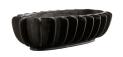

# RENZO CENTERPIECE

JAY JEFFERS

DJ2059 H: 7 IN, W: 27.5 IN, D: 13.5 IN Blackened Contract Suitable As Is The artisan nature of this metal centerpiece is reminiscent of modernist metalworks from Northern Italy. The bronze finish on the cast aluminum adds interest to any surface. Finish will vary.