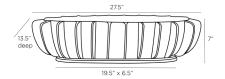

# RENZO CENTERPIECE

JAY JEFFERS

DJ2059 H: 7 IN, W: 27.5 IN, D: 13.5 IN Blackened Contract Suitable As Is The artisan nature of this metal centerpiece is reminiscent of modernist metalworks from Northern Italy. The bronze finish on the cast aluminum adds interest to any surface. Finish will vary.

## DIMENSIONS

Foot Print W: 19.5 IN, D: 6.5 IN
Interior H: 6 IN, W: 23 IN, D: 9 IN