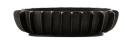

# RENZO CENTERPIECE

JAY JEFFERS

DJ2059 H: 7 IN, W: 27.5 IN, D: 13.5 IN Blackened Contract Suitable As Is The artisan nature of this metal centerpiece is reminiscent of modernist metalworks from Northern Italy. The bronze finish on the cast aluminum adds interest to any surface. Finish will vary.