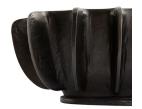

# RENZO CENTERPIECE

JAY JEFFERS

DJ2059 H: 7 IN, W: 27.5 IN, D: 13.5 IN Blackened Contract Suitable As Is The artisan nature of this metal centerpiece is reminiscent of modernist metalworks from Northern Italy. The bronze finish on the cast aluminum adds interest to any surface. Finish will vary.