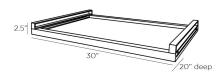

## REXBURG TRAY

6259 H: 2.5 IN, W: 30 IN, D: 20 IN Blonde Contract Suitable As Is

tray is paired with long, stainless steel handles finished in bronze, reminiscent of those used in architectural framing. The industrial-style Rexburg tray creates an elegant display, whether used as a serving piece or as a platform for staging objects. Finish will vary.

This large-scale tray is an entertainer's best friend. A blonde oak wood