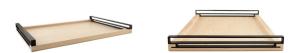

## REXBURG TRAY

6259 H: 2.5 IN, W: 30 IN, D: 20 IN Blonde Contract Suitable As Is

tray is paired with long, stainless steel handles finished in bronze, reminiscent of those used in architectural framing. The industrial-style Rexburg tray creates an elegant display, whether used as a serving piece or as a platform for staging objects. Finish will vary.

This large-scale tray is an entertainer's best friend. A blonde oak wood