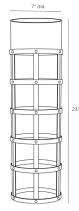

# RIVET VASE

BARRY DIXON

| 0 |         |
|---|---------|
|   |         |
|   |         |
|   |         |
| 1 |         |
|   | and and |
|   | 0       |

GDAVI01

H: 23 IN, Dia: 7.00 IN Blackened Iron Contract Suitable As Is As a blackened iron basket fitted with a clear hammered glass cylinder, this ample vase is perfect for larger limbs and branches, or fill it with oranges, lemons, or green apples as a colorful sculpture.

### DIMENSIONS

Foot Print Opening Dia: 7.00 IN Dia: 6.00