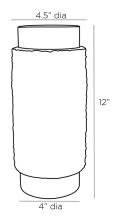

# ARTERIORS

# RODERICK VASE









The expressive Roderick vase celebrates the Brutalist style in a decidedly modern way. Created in cast aluminum with an antique brass finish, the vessel is designed with a heavily textured cuff that surrounds a contrasting smooth interior column. The vase is fitted with a stainless-steel liner, making it water tight.

# <u>APPEARANCE</u>

MaterialAluminum, SteelMaterial TypeStainlessFinishAntique BrassFinish Will VarytrueTop Coat/Sealanttrue

#### DIMENSIONS

Foot Print Dia: 4.50 IN Opening Dia: 4.00 IN

#### SHIPPING

Product Weight 6.5 LBS
Gross Weight 1 12 LBS

Shipping Box 1 H: 6.25 IN, L: 6.25 IN, W: 15 IN

### ADDITIONAL INFO

Features Water Tight

## CONTRACT

Contract Suitable true