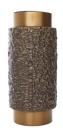

# RODERICK VASE

The expressive Roderick vase celebrates the Brutalist style in a decidedly modern way. Created in cast aluminum with an antique brass finish, the vessel is designed with a heavily textured cuff that surrounds a contrasting smooth interior column. The vase is fitted with a stainless-steel liner, making it water tight.

# <u>APPEARANCE</u>

MaterialAluminum, SteelMaterial TypeStainlessFinishAntique BrassFinish Will VarytrueTop Coat/Sealanttrue