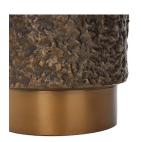

# RODERICK VASE

The expressive Roderick vase celebrates the Brutalist style in a decidedly modern way. Created in cast aluminum with an antique brass finish, the vessel is designed with a heavily textured cuff that surrounds a contrasting smooth interior column. The vase is fitted with a stainless-steel liner, making it water tight.

# <u>APPEARANCE</u>

MaterialAluminum, SteelMaterial TypeStainlessFinishAntique BrassFinish Will VarytrueTop Coat/Sealanttrue