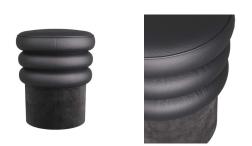

## ROLLO OTTOMON

6265 H: 18 IN, Dia: 16.50 IN Black Contract Suitable As Is With its tufted design, our Rollo is imagined in a clever mix of materials and shapes. The modern ottoman is created in a decadent stack of black leather-wrapped cushions perched atop a channel-tufted, black suede drum base. Finishes will vary.

## APPEARANCE

Material Finish Finish Will Vary Top Coat/Sealant Leather, Suede Black true false