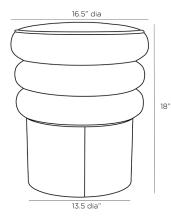

## ROLLO OTTOMON

6265 H: 18 IN, Dia: 16.50 IN Black Contract Suitable As Is With its tufted design, our Rollo is imagined in a clever mix of materials and shapes. The modern ottoman is created in a decadent stack of black leather-wrapped cushions perched atop a channel-tufted, black suede drum base. Finishes will vary.

## DIMENSIONS

Foot Print Dia: 13.50 IN Yardage To Reupholster 2.5 SHIPPING

Product Weight Gross Weight 1 Shipping Box 1 10.5 LBS 22.05 LBS H: 20 IN, L: 20 IN, W: 22 IN

CONTRACT Contract Suitable

true