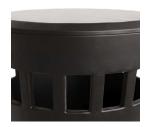

# RONSON ACCENT TABLE

4697

H: 18 IN, Dia: 16.00 IN

Ebony

Contract Recommendations: Adding a lacquer coating provides additional pro-

With hand-carved detailing encircling the table's tapered, drum-like silhouette, the Ronson lends a collected feel to any space. The artisanal table is created in rich, high-gloss ebony mango wood, elevating the primitive form to an artful accent piece.