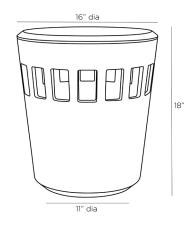

# RONSON ACCENT TABLE

4697

H: 18 IN, Dia: 16.00 IN

Ebony

Contract Recommendations: Adding a lacquer coating provides additional pro-

With hand-carved detailing encircling the table's tapered, drum-like silhouette, the Ronson lends a collected feel to any space. The artisanal table is created in rich, high-gloss ebony mango wood, elevating the primitive form to an artful accent piece.

## DIMENSIONS

Foot Print Dia: 11.00 IN