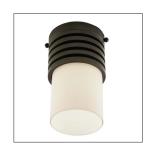

## RUNE FLUSH MOUNT

49966 H: 8 IN, Dia: 4.50 IN English Bronze, Opal Glass Contract Suitable As Is Formed with a machined look, as if turned on a lathe, the Rune Flush Mount is finished in English bronze iron with an opal glass cylinder shade. The fixture is scaled as an ideal hallway application or as a decorative swap for can lights.