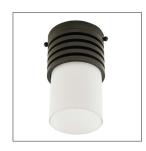

## RUNE FLUSH MOUNT

49966 H: 8 IN, Dia: 4.50 IN English Bronze, Opal Glass Contract Suitable As Is Formed with a machined look, as if turned on a lathe, the Rune Flush Mount is finished in English bronze iron with an opal glass cylinder shade. The fixture is scaled as an ideal hallway application or as a decorative swap for can lights.