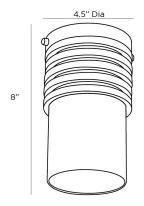

## RUNE FLUSH MOUNT

49966 H: 8 IN, Dia: 4.50 IN English Bronze, Opal Glass Contract Suitable As Is Formed with a machined look, as if turned on a lathe, the Rune Flush Mount is finished in English bronze iron with an opal glass cylinder shade. The fixture is scaled as an ideal hallway application or as a decorative swap for can lights.