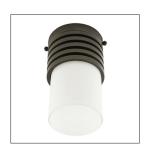

## RUNE FLUSH MOUNT

49966 H: 8 IN, Dia: 4.50 IN English Bronze, Opal Glass Contract Suitable As Is Formed with a machined look, as if turned on a lathe, the Rune Flush Mount is finished in English bronze iron with an opal glass cylinder shade. The fixture is scaled as an ideal hallway application or as a decorative swap for can lights.